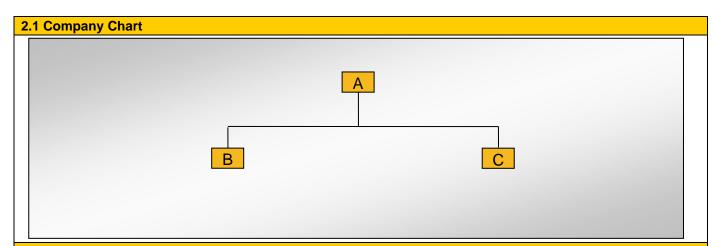

#### 2.2 Explanation of Code and Employee Details

| Code | Department       | Number of employees |
|------|------------------|---------------------|
| A    | GM               | 1                   |
| В    | Finance Dept.    | 1                   |
| С    | Sales Dept.      | 5                   |
|      | Number in total: | 7                   |